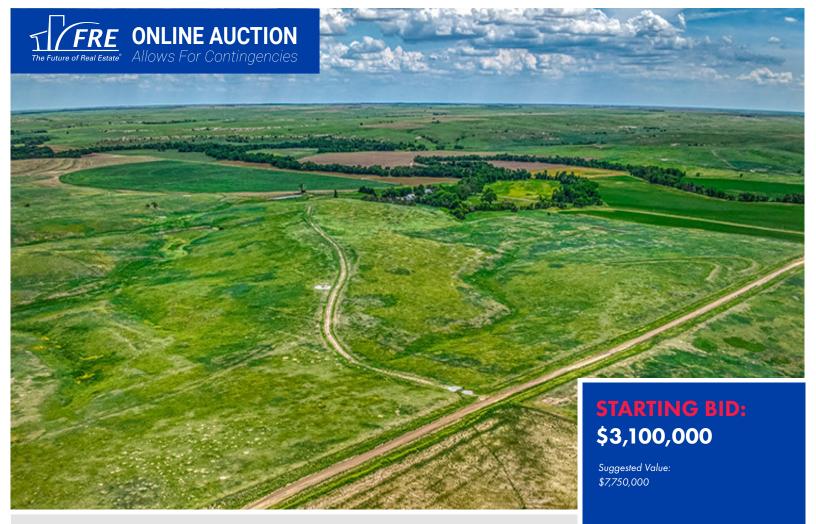

## **±1,320 ACRE HIGH FENCE PRIVATE HUNTING RANCH IN JENNINGS, KANSAS**

Jennings, Kansas 67643

FRE Auctions and RE/MAX PRO HAYS are pleased to present the Online Auction Plus® event (allows for contingencies) for this ±1,320 Acre High Fence Ranch in Jennings, Kansas

## **PROPERTY HIGHLIGHTS**

- · Secure optimal habitat for trophy white-tail deer and bighorn sheep.
- · Flexible management for various trophy animals.
- 50-50 sharing arrangement for alfalfa crop, generating annual income.
- Includes a charming 3-story 6,000 SF cottage with a renovated barn.
- · Fully surrounded by rolling hills and natural beauty.